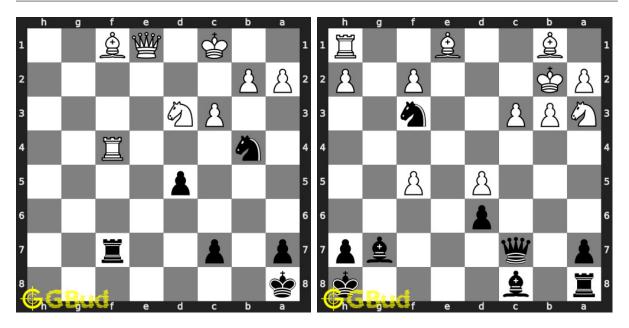

105. Mate in 2 moves Level: medium, Next Move: Black Level: medium, Next Move: Black Solution : https://gbud.in/g3qd1p4

106. Mate in 2 moves

Solution : https://gbud.in/g3qd1p4

107. Mate in 2 moves Solution : https://gbud.in/g3qd1p4

108. Mate in 2 moves Level : medium, Next Move : Black Level : medium, Next Move : White Solution : https://gbud.in/g3qd1p4

Access the latest version of this article at https://gbud.in/blog/game/chess/chess-puzzles/medium-chess-puzzles-101-to-110.html